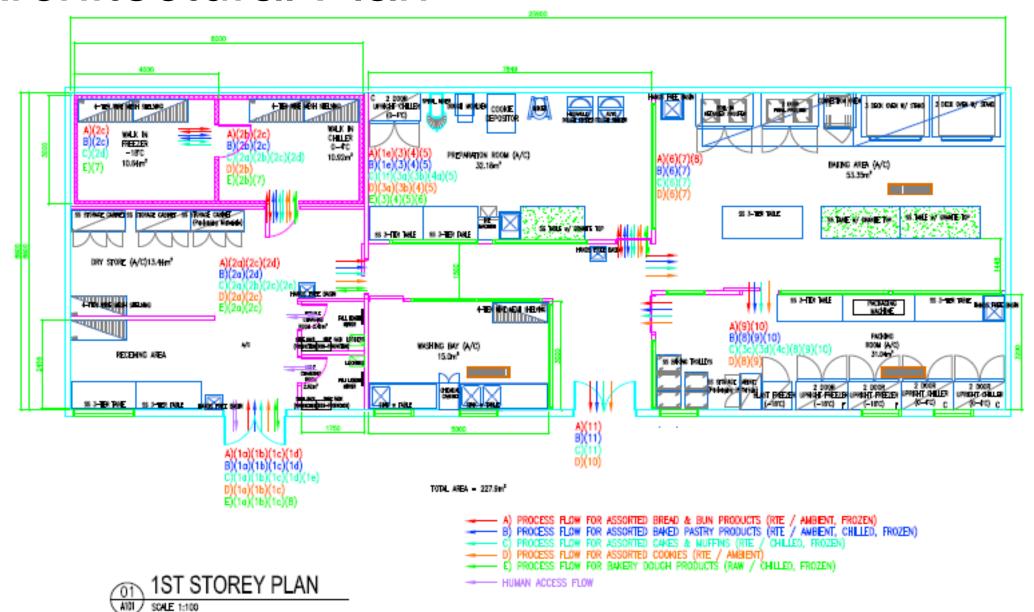

kaging<br>Materials | ng Storage Conditions<br>Is (E.g. Chilled 0-4°C) |                                      |                  |                                                      |                                      | For local<br>(e.g. own<br>outlets,<br>restaurants,<br>hawker stalls) | For export<br>(Name of<br>countries) |     |
| 1    | Roasted Coffee                   | xxx |                        | Aluminium<br>foil pouch                          | Room Temperature                     | 1 year           | Coffee Bean                                          | Nil                                  | 5000 bags                                                            | Supermarkets                         | Nil |

# Example

Processing licence – Bakery

### Architectural Plan



### **Process Flowchart**



## Particulars of products

| Name | Singapore<br>Food<br>Agency      | pany                                         |                | Establishme                                                 | PARTICULARS OF P |                   | apore 123456                                     |                                       | Submission [                                                         | Date: 01 Jan 200                     | 0   |
|------|----------------------------------|----------------------------------------------|----------------|-------------------------------------------------------------|------------------|-------------------|--------------------------------------------------|---------------------------------------|--------------------------