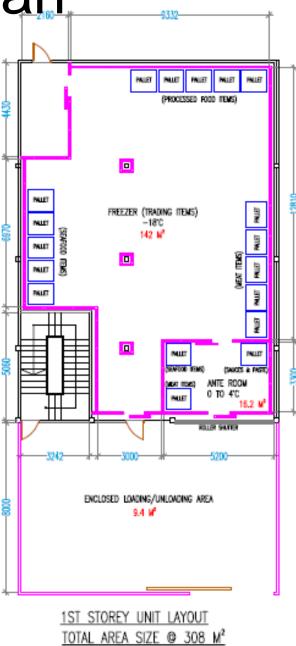

# Example

Cold Store licence

Architectural Plan

### Architectural Plan

TOTAL AREA SIZE: 172 M<sup>2</sup>