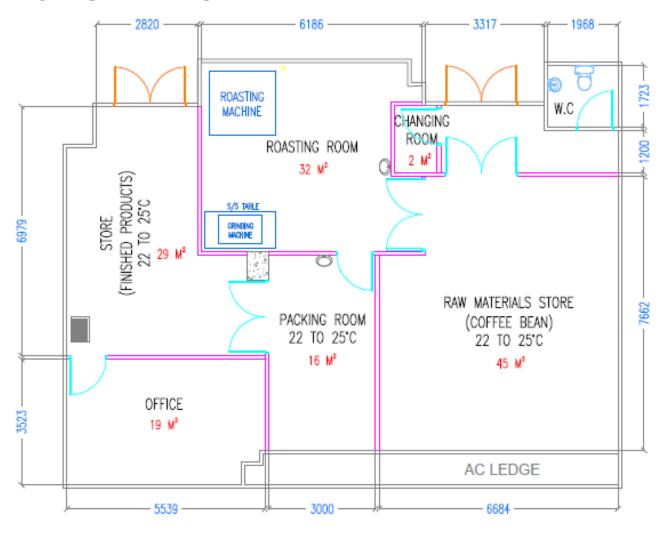

# Example

Processing licence – Coffee Roasting

### Architectural Plan

TOTAL AREA SIZE: 172 M<sup>2</sup>