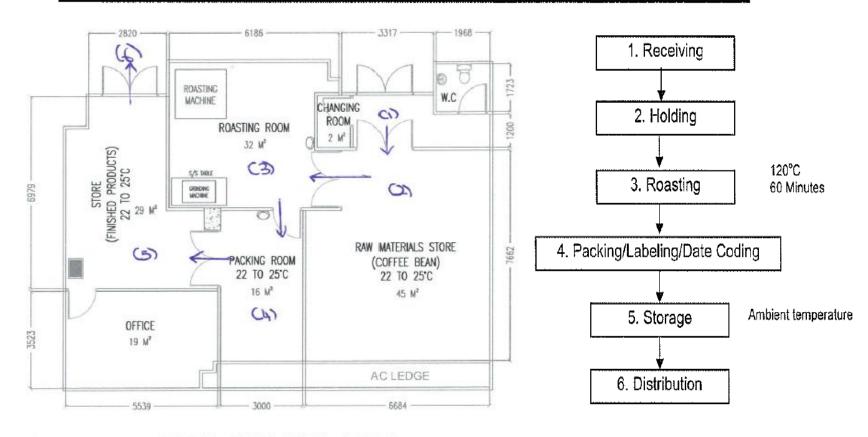

# Example

Processing licence – Coffee Roasting

### **Process Flowchart**

#### FLOW DIAGRAM FOR THE ROASTING OF COFFEE BEANS

TOTAL AREA SIZE: 172 M<sup>2</sup>