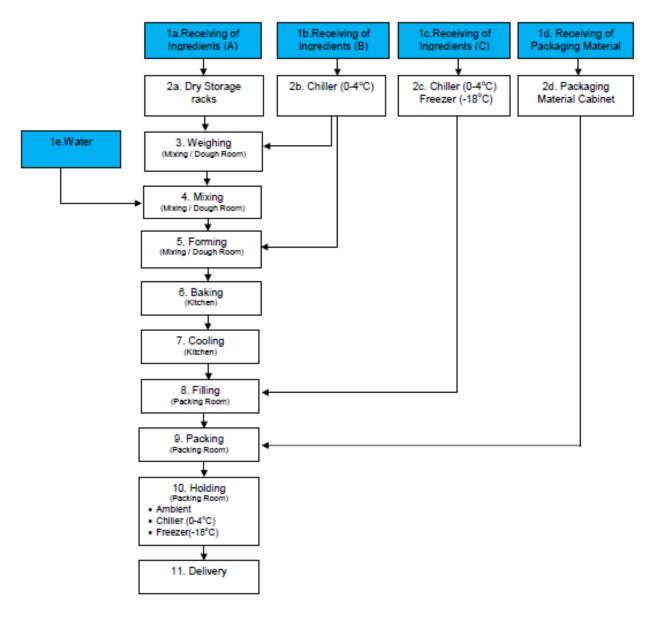

age Conditions<br>Is (E.g. Chilled 0-4°C) |                                      |                  |                                                      |                                      | For local<br>(e.g. own<br>outlets,<br>restaurants,<br>hawker stalls) | For export<br>(Name of<br>countries) |     |
| 1    | Roasted Coffee                   | xxx |                        | Aluminium<br>foil pouch                          | Room Temperature                     | 1 year           | Coffee Bean                                          | Nil                                  | 5000 bags                                                            | Supermarkets                         | Nil |

# Example

Processing licence – Bakery

### Architectural Plan



### **Process Flowchart**



## Particulars of products

| Name | Singapore<br>Food<br>Agency      | pany                                         |                | Establishme                                                 | PARTICULARS OF P |                   | apore 123456                                     |                                       | Submission [                                                         | Date: 01 Jan 200                     | 0   |
|------|----------------------------------|----------------------------------------------|----------------|-------------------------------------------------------------|------------------|-------------------|--------------------------------------------------|---------------------------------------|-------------------------------------------------------