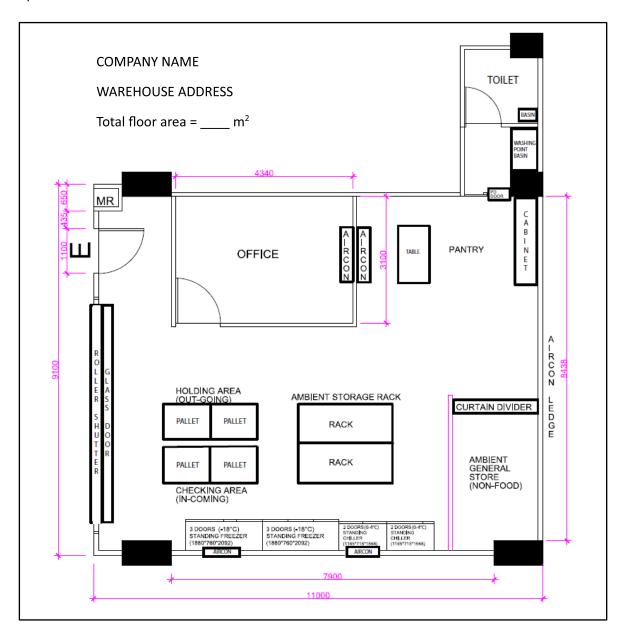

## **Guide on preparation of document for Food Storage Warehouse**

Please provide the layout plan of the food storage warehouse with the following details:

- To label company name & full address of the food storage warehouse, and label the unit/block numbers clearly.
- To label all the rooms (office, toilet, storage room etc), doors/roller shutter, and the location of the racks/pallets/shelves.
- To label the total floor area.
- To label the temperature of the warehouse. Example: 'Warehouse (Ambient)' or 'Warehouse (Air-Con)'.
- To label the chillers/freezers and the temperature. Example: 'Chiller (0-4°C)'/'Freezer (-18°C)'.

## Example: